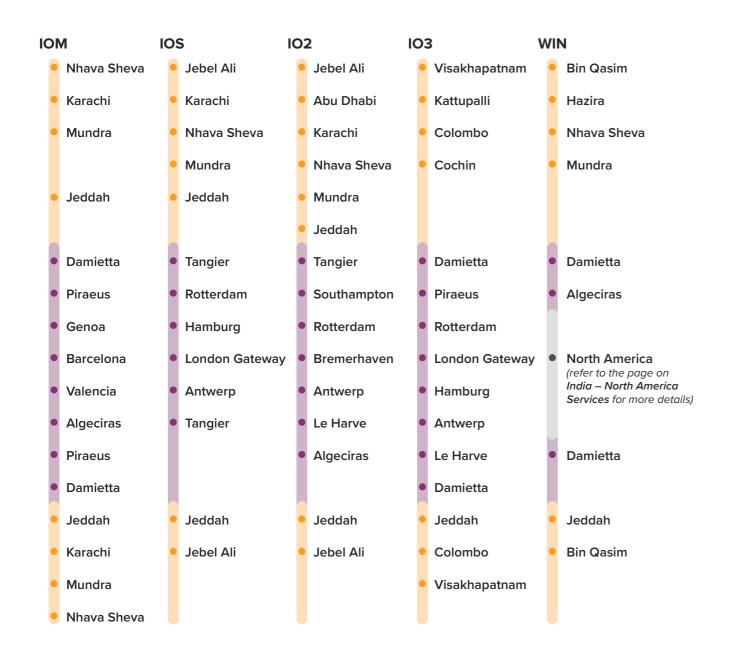

### India – Europe/Middle East Services

IOM Indian Ocean Mediterranean Service

OS Indian Ocean Service

IO2 Indian Ocean Service 2

WIN West India North America Service

\*Some services are temporarily routed via Cape of Good Hope

IOM service offers a direct link between West Coast India, Pakistan and West Mediterranean. Connections via the key service hubs Jeddah, Damietta and Piraeus to the ONE operated feeder network offer an extensive coverage to many additional ports in the Mediterranean region.

The IOS and IO2 service offer connections between North Europe, the Middle East and Indian Subcontinent.

IO3 service links the Bay of Bengal area with the Mediterranean and North Europe.

IO3 Indian Ocean Service 3

# India – North America Services

WIN West India North America

PS3 Pacific South 3 Service

\*Some services are temporarily routed via Cape of Good Hope

ONE's new West Asia-USEC service (WIN) will commence in May 2024.

WIN is a unique service, calling at Hazira in India and Jacksonville in the USEC. It also covers the Mediterranean-USEC as the service calls at Damietta and Algeciras.

To provide the highest service quality, the vessels on WIN service are all operated by ONE.