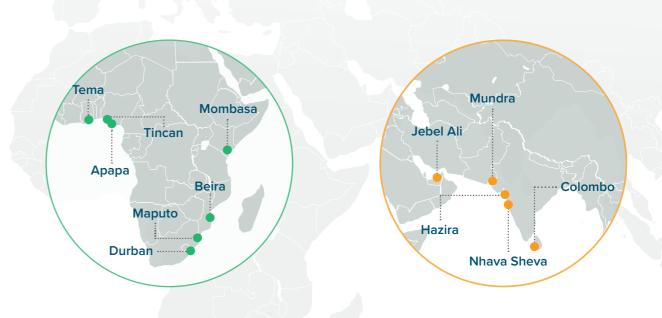

# India – Africa/ Middle East Services

AIM Africa – India and Middle East serviceMIM Mozambique Mombasa – India and Middle East service

On top of shipping local cargoes via ocean freight, MIM service also offers inland services to and from the hinterlands via gateway ports. This includes routes from Mombasa to Nairobi (by Rail) and Uganda (by Road), as well as Beira to Harare (by road).

Our Asia-India services also link the Far East to Mozambique via Mundra and Nhava Sheva.

The AIM service provides a direct connection between Jebel Ali/West India and West/South Africa, ensuring competitive transit times. In addition to AIM's comprehensive coverage in the West India region, Colombo shipping hub also connects cargoes to and from South India and Bengal.