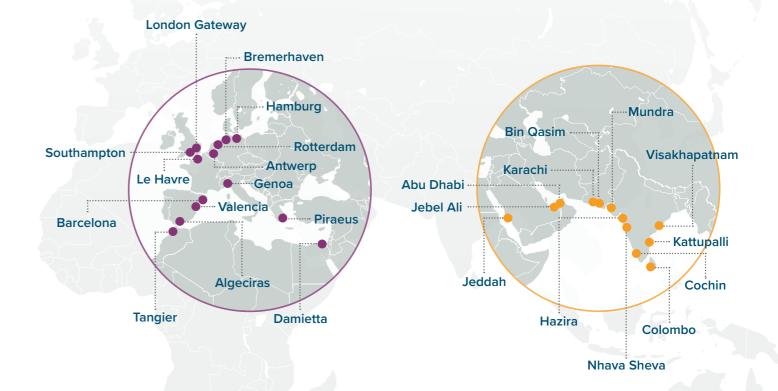

IOM service offers a direct link between West Coast India, Pakistan and West Mediterranean. Connections via the key service hubs Jeddah, Damietta and Piraeus to the ONE operated feeder network offer an extensive coverage to many additional ports in the Mediterranean region.

The IOS and IO2 service offer connections between North Europe, the Middle East and Indian Subcontinent.

IO3 service links the Bay of Bengal area with the Mediterranean and North Europe.

IO3 Indian Ocean Service 3