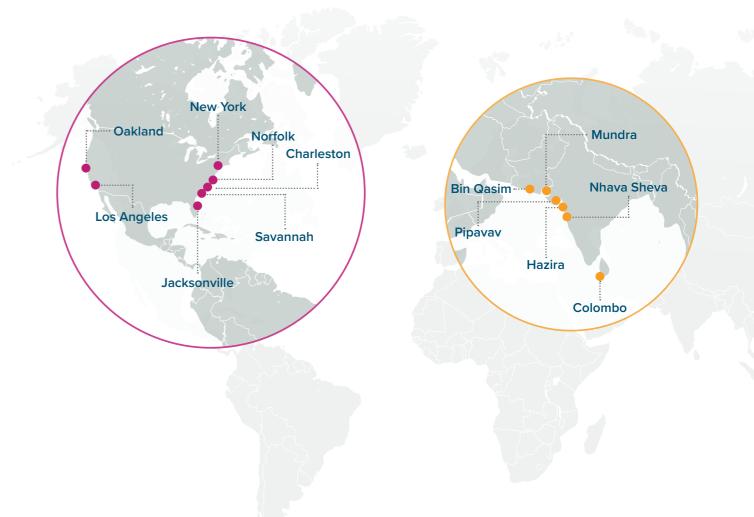

# India – North America Services

WIN West India North America

PS3 Pacific South 3 Service

\*Some services are temporarily routed via Cape of Good Hope

ONE's new West Asia-USEC service (WIN) will commence in May 2024.

WIN is a unique service, calling at Hazira in India and Jacksonville in the USEC. It also covers the Mediterranean-USEC as the service calls at Damietta and Algeciras.

To provide the highest service quality, the vessels on WIN service are all operated by ONE.

\*Find out more: ONE also connects India to the US East Coast via Colombo port through the EC5 service.