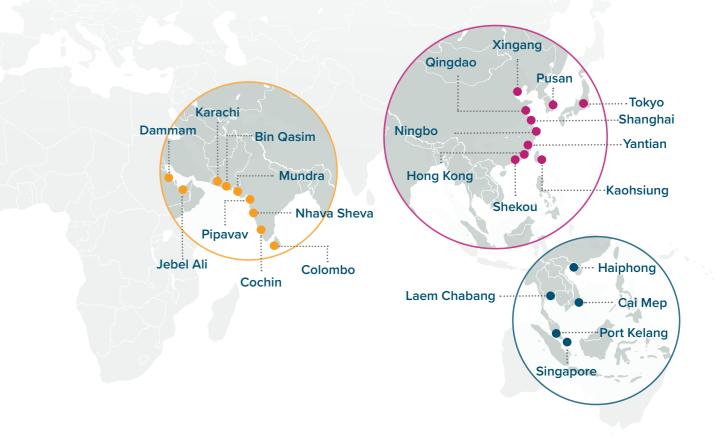

## West India – Asia Services

CIP China - India Pakistan Service

PS3 Pacific South 3 Service

TIP Th

NCI North China - India Service

SIG So

NPI Northeast Asia - Pakistan India Service

TIP Thailand - India Pakistan Service

Southeast - Asia India Gulf Servive

CIP, PS3, NCI, and NPI services provide a direct link between West Coast India and Northeast Asia, with both NCI and NPI specifically providing direct connections to North China ports.

TIP is a unique service, which connects West Coast India and Thailand directly.

ONE also offers a wide range of service connections to India via Singapore, Pusan and Colombo.