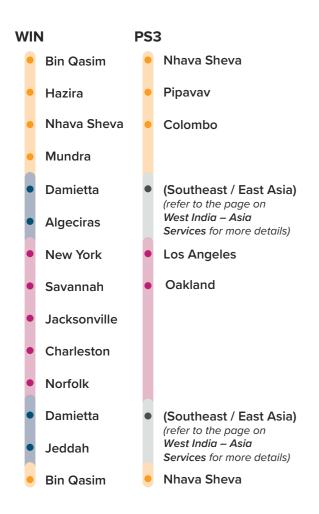

# India – North America Services

WIN West India North America

PS3 Pacific South 3 Service

\*Some services are temporarily routed via Cape of Good Hope

ONE's new West Asia-USEC service (WIN) will commence in May 2024.

WIN is a unique service, calling at Hazira in India and Jacksonville in the USEC. It also covers the Mediterranean-USEC as the service calls at Damietta and Algeciras.

To provide the highest service quality, the vessels on WIN service are all operated by ONE.

\*Find out more: ONE also connects India to the US East Coast via Colombo port through the EC5 service.