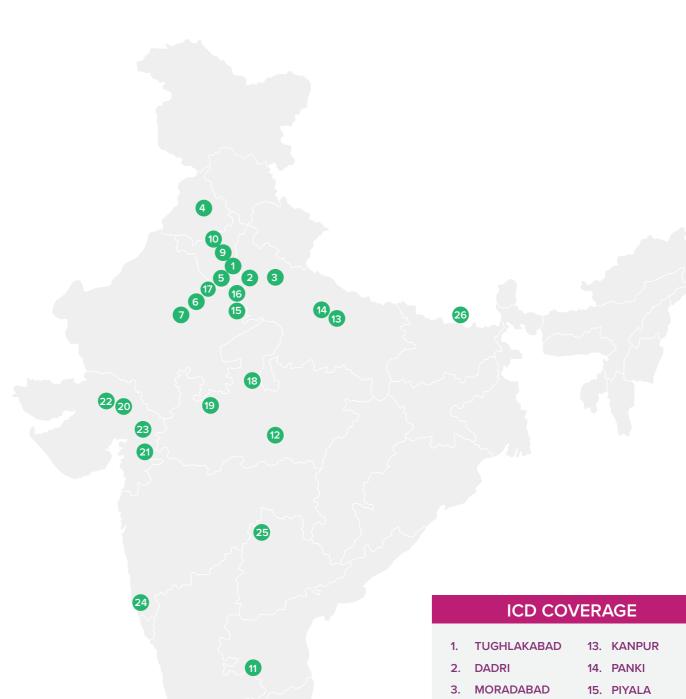

# Ocean Network Express India (ONE IN)

Ocean Network Express India (ONE IN) connects businesses effortlessly through our extensive network of offices (17 direct offices and 10 agent offices) and strong inland connections (26 ICDs) to major and feeder container ports, enhanced by our digital solutions for seamless shipping experiences. ONE IN focuses on customer needs well and delivers satisfaction that exceeds expectations.

#### **ICD Coverage**

4. LUDHIANA/

5. PATLI/GARHI

7. JAIPUR

8. JODHPUR

9. SONIPAT

10. JHATTIPUR

11. BANGALORE

MIHAN/

**BORKHEDI** 

12. NAGPUR/

SAHNEWAL/

**KATHUWAS** 

**CHAWAPAYAL** 

16. FARIDABAD

18. MANDIDEEP

19. TIHI/DHANNAD

20. AHMEDADBAD

21. ANKLESHWAR

22. VIRAMGAON

23. VADODARA

24. GOA (BALI)

25. HYDERABAD

26. ICD BIRGUNJ

17. PALI