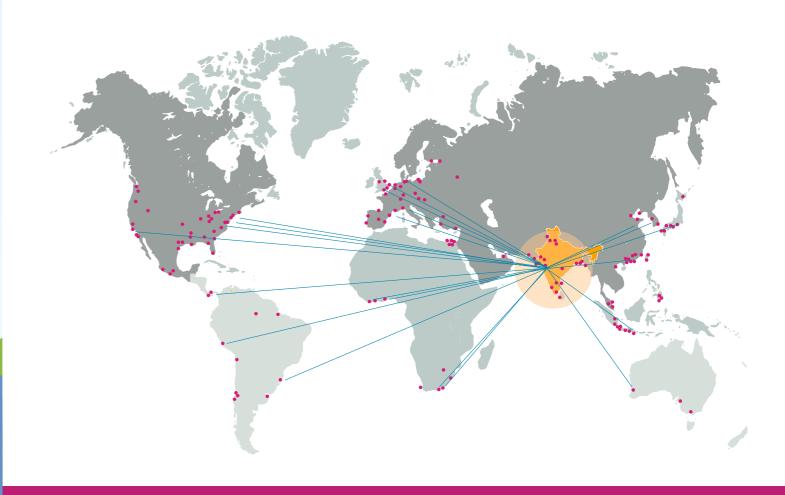

#### **INDIA SERVICES**

GREATER CONNECTIVITY
FROM INDIA TO THE WORLD

OCEAN NETWORK EXPRESS

Ocean Network Express Pte. Ltd.

7 Straits View, #16-01 Marina One East Tower, Singapore 018936

https://www.one-line.com

By incorporating the best practices from across the 3 companies, and building upon a combined 1,800,000 TEU fleet size as a strong foundation, we have continued to grow. Today, we offer more than 156 services connecting over 200 of the world's major ports. Our Magentians from around the world are committed to provide customers with the support they need.