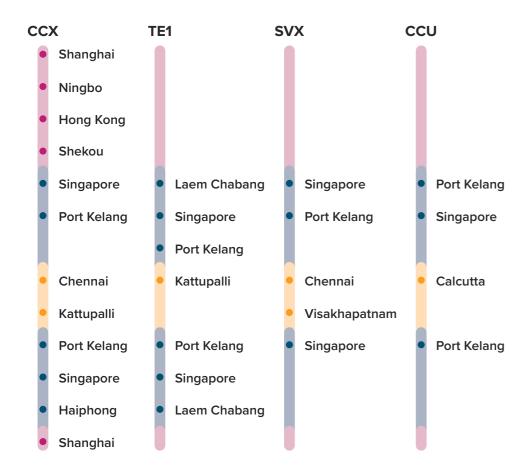

## East India – Asia Services

CCX China Chennai ExpressTE1 Thailand East India 1

**SVX** Straits Visakhapatnam Express

**CCU** Calcutta Express

ONE covers various East Coast ports, including Chennai, Kattupalli, Visakhapatnam, and Calcutta.

TE1 service is a unique service that connects East Coast India and Thailand directly.

ONE also provides enhanced options for our customers in South Indian ports such as Cochin and Tuticorin, with connections through Colombo port.