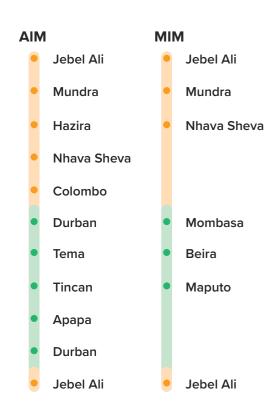

# India – Africa/ Middle East Services

AIM Africa – India and Middle East serviceMIM Mozambique Mombasa – India and Middle East service

On top of shipping local cargoes via ocean freight, MIM service also offers inland services to and from the hinterlands via gateway ports. This includes routes from Mombasa to Nairobi (by Rail) and Uganda (by Road), as well as Beira to Harare (by road).

Our Asia-India services also link the Far East to Mozambique via Mundra and Nhava Sheva.

The AIM service provides a direct connection between Jebel Ali/West India and West/South Africa, ensuring competitive transit times. In addition to AIM's comprehensive coverage in the West India region, Colombo shipping hub also connects cargoes to and from South India and Bengal.