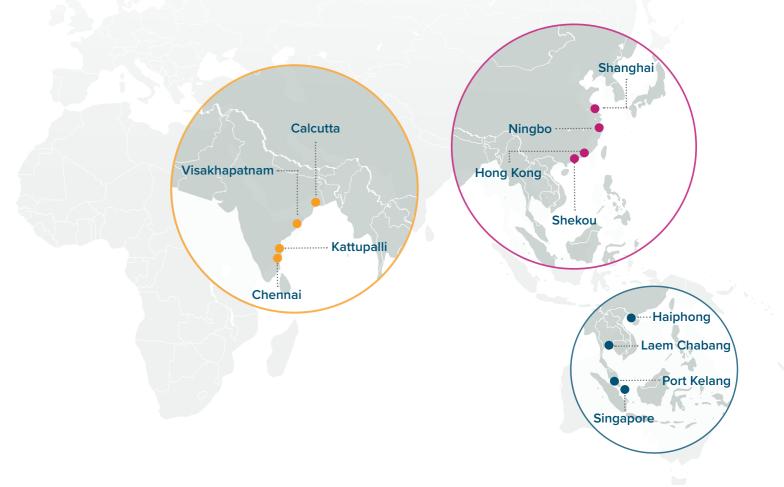

## East India – Asia Services

CCX China Chennai ExpressTE1 Thailand East India 1

**SVX** Straits Visakhapatnam Express

**CCU** Calcutta Express

ONE covers various East Coast ports, including Chennai, Kattupalli, Visakhapatnam, and Calcutta.

TE1 service is a unique service that connects East Coast India and Thailand directly.

ONE also provides enhanced options for our customers in South Indian ports such as Cochin and Tuticorin, with connections through Colombo port.