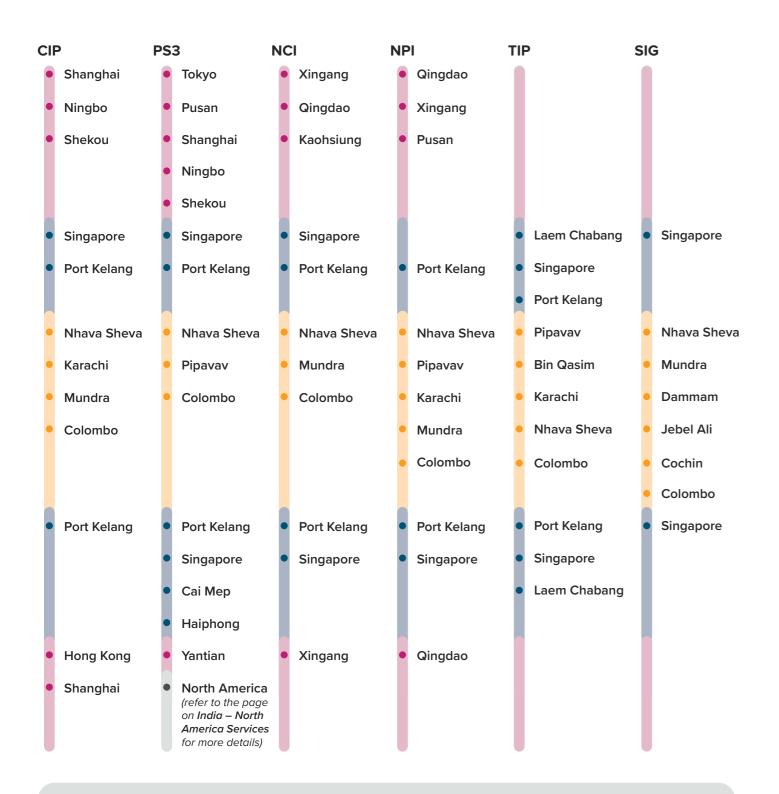

## West India – Asia Services

CIP China - India Pakistan Service

PS3 Pacific South 3 Service

TIP Th

NCI North China - India Service

SIG So

NPI Northeast Asia - Pakistan India Service

TIP Thailand - India Pakistan Service

Southeast - Asia India Gulf Servive

CIP, PS3, NCI, and NPI services provide a direct link between West Coast India and Northeast Asia, with both NCI and NPI specifically providing direct connections to North China ports.

TIP is a unique service, which connects West Coast India and Thailand directly.

ONE also offers a wide range of service connections to India via Singapore, Pusan and Colombo.

## East India – Asia Services

CCX China Chennai ExpressTE1 Thailand East India 1

**SVX** Straits Visakhapatnam Express

**CCU** Calcutta Express

ONE covers various East Coast ports, including Chennai, Kattupalli, Visakhapatnam, and Calcutta.

TE1 service is a unique service that connects East Coast India and Thailand directly.

ONE also provides enhanced options for our customers in South Indian ports such as Cochin and Tuticorin, with connections through Colombo port.