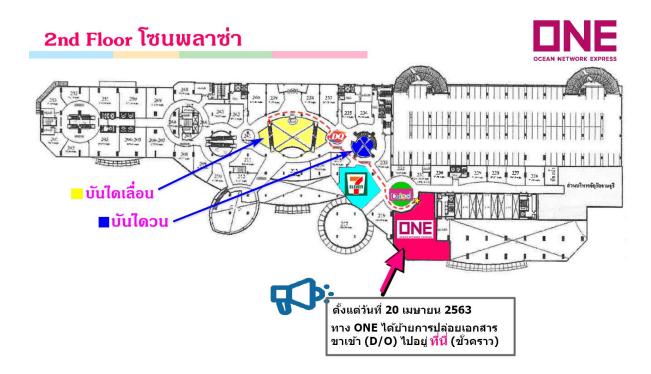

## Ocean Network Express (Thailand) Ltd.

319 Chamchuri Square Building, 28th floor, unit 1-16, Phayathai Road, Pathumwan, Pathumwan, Bangkok 10330

Date 17<sup>th</sup> April 2020

Dear Valued Customers,

According to Covid-19 pandemic, the preservation of the health and safety of customers and employee are our priority and comply with 'Social Distancing'. Ocean Network Express (Thailand) Ltd. arrange temporary counter service for Import Shipment on the 2<sup>nd</sup> floor of Chamchuri Square Building (Plaza Zone) with effective from 20<sup>th</sup> April 2020 onwards. Office hour 8.30-15.00 hrs.