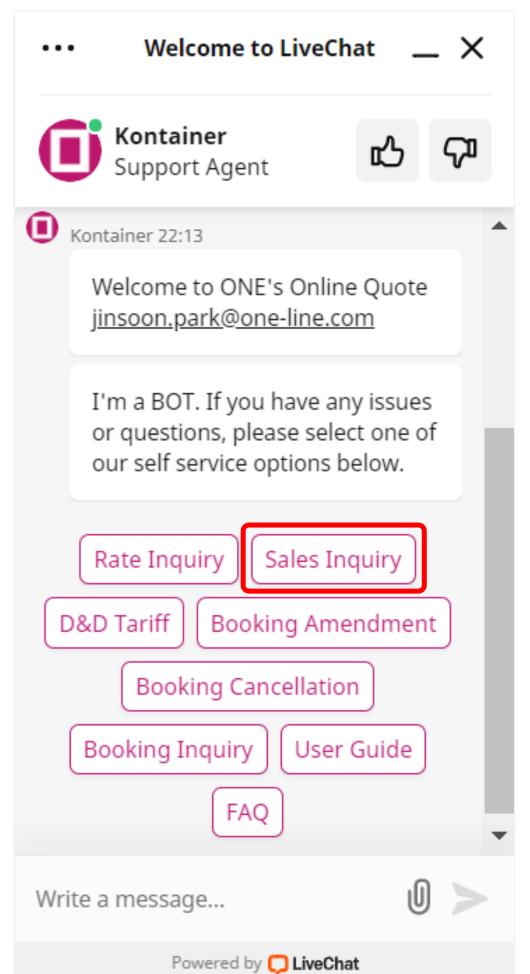

### ONE QUOTE Functions | LIVE CHAT

#### LIVE CHAT (HKG/S.CHN only) or Leave message