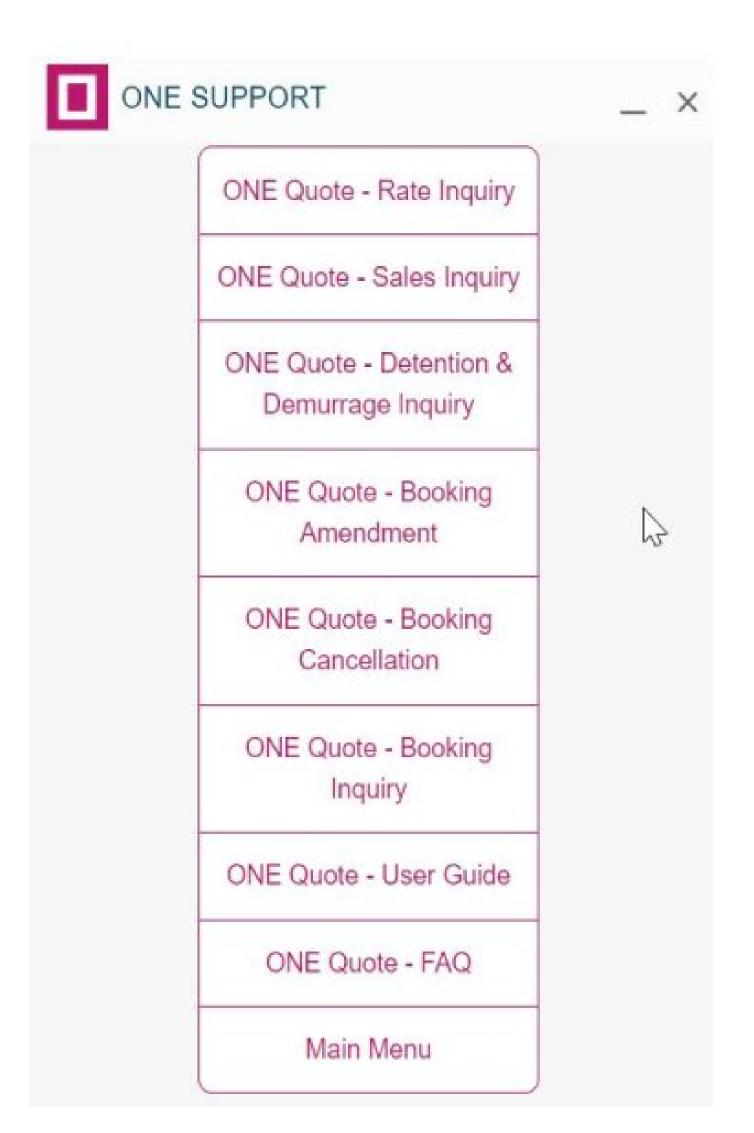

Yongdungpo-gu, Seoul, South Korea 2. Affiliate (s) or Member (s) 3. Commodity Group: PARTS FOR FORKLIFTS Origin: PUSAN, KOREA REPUBLIC OF Destination: FOS-SUR-MER, BOUCHES DU RHONE, FRANCE

#### Rate Breakdown

Service: CY/CY

| CHARGE DESCRIPTION                          | APPLIED TO |
|---------------------------------------------|------------|
| BASIC OCEAN FREIGHT                         | DRY 40H    |
| EXCL SPECIAL PROMOTION SERVICE FOR DRY 40HC | DRY 40H    |
| CONTAINER CARGO SECURITY CHARGE             | DRY 40H    |
| ONE BUNKER SURCHARGE                        | DRY 40H    |
| SEAL FEE                                    | DRY 40H    |
| TERMINAL HANDLING CHARGE (L)                | DRY 40H    |



#### **INE NETWORK ONE QUOTE Functions CHATBOT**

#### CHAT or Leave message









# DNE OCEAN ONE QUOTE User Guide

Please refer to our **User Guide** on using our new digital quotation platform – ONE QUOTE



#### DNE OCEAN ONE QUOTE FAQ

Do you have questions about ONE QUOTE? Please refer to our Frequently Asked Questions (FAQ) for more information.



#### **INE NETWORK ONE QUOTE Terms & Conditions**

There are certain Terms & Conditions that ONE QUOTE adhere. Check them out <a href="here">here</a>.



#### **INE NETWORK**SEXPRESS ONE QUOTE Access Country List

Please refer <a href="here">here</a> for a list of countries that have access to ONE QUOTE. If your country is not in the list, please contact your local ONE representative.