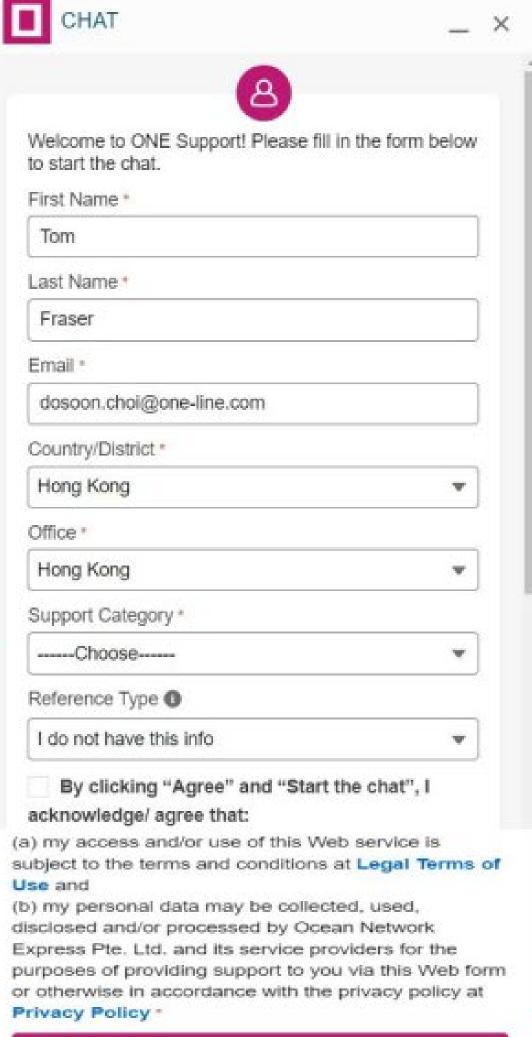

, Yongdungpo-gu, Seoul, South Korea 2. Affiliate (s) or Member (s) 3. Commodity Group: PARTS FOR FORKLIFTS Origin: PUSAN, KOREA REPUBLIC OF Destination: FOS-SUR-MER, BOUCHES DU RHONE, FRANCE

#### Rate Breakdown

Service: CY/CY

| CHARGE DESCRIPTION                          | APPLIED TO |
|---------------------------------------------|------------|
| BASIC OCEAN FREIGHT                         | DRY 40H    |
| EXCL SPECIAL PROMOTION SERVICE FOR DRY 40HC | DRY 40H    |
| CONTAINER CARGO SECURITY CHARGE             | DRY 40H    |
| ONE BUNKER SURCHARGE                        | DRY 40H    |
| SEAL FEE                                    | DRY 40H    |
| TERMINAL HANDLING CHARGE (L)                | DRY 40H    |



#### **INE NETWORK ONE QUOTE Functions CHATBOT**

#### CHAT or Leave message









# DNE OCEAN ONE QUOTE User Guide

Please refer to our **User Guide** on using our new digital quotation platform – ONE QUOTE



#### DNE OCEAN ONE QUOTE FAQ

Do you have questions about ONE QUOTE? Please refer to our Frequently Asked Questions (FAQ) for more information.



#### **INE NETWORK ONE QUOTE Terms & Conditions**

There are certain Terms & Conditions that ONE QUOTE adhere. Check them out <a href="here">here</a>.



#### **INE NETWORK**SEXPRESS ONE QUOTE Access Country List

Please refer <a href="here">here</a> for a list of countries that have access to ONE QUOTE. If your country is not in the list, please contact your local ONE representative.